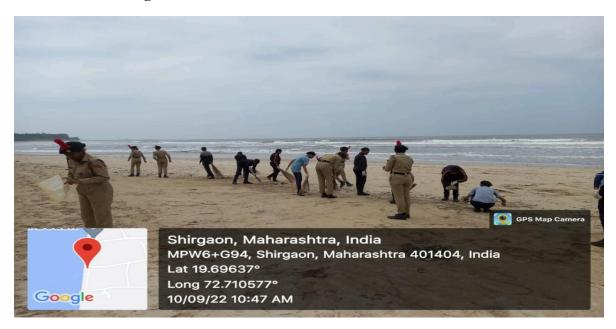

ting the activity.

<u>Personal fulfillment:</u> Participating in a beach cleaning activity can provide a sense of personal fulfillment and satisfaction. NCC girls can feel proud of their contribution to environmental conservation and feel a sense of accomplishment in making a positive impact in their community. Symbolic representation: Flags are powerful symbols that can represent many different things, such as national identity, cultural heritage, or social justice issues. By distributing flags, people can use them to represent and communicate their message or cause

CAPT. ANAGHA PADHYE
ASSOCIATE NCC OFFICER
SONOPANT DANDEKAR COLLEG
NCC / 09310016

#### Glimpse of the event

1. Team photo of Beach cleaning activity



#### 2. Volunteer cleaning beach



#### 3. Volunteer cleaning beach



4. Team photo of Beach cleaning activity



#### 5. Volunteers collecting garbage at beach



### **Cadets Participated**

| SR NO | CADET NAME            | SIGN |
|-------|-----------------------|------|
| 1.    | SUO Pallavi Singh     |      |
| 2.    | JUO Yuga Churi        |      |
| 3.    | CDT Mariyam khan      |      |
| 4.    | CDT Shweta Pathak     |      |
| 5.    | CDT Mamata Chauhan    |      |
| 6.    | Cdt Pragati Bhoir     |      |
| 7.    | Cdt Prachi lade       |      |
| 8.    | Cdt Akshata Dhodi     |      |
| 9.    | Cdt Anshu Gupta       |      |
| 10.   | Cdt Sanika Mandhare   |      |
| 11.   | CSM Siddhi Raut       |      |
| 12.   | CDT Ashu kanojiya     |      |
| 13.   | CDT Sejal Pal         |      |
| 14.   | CDT Sudha Sharma      |      |
| 15.   | CDT Ulka