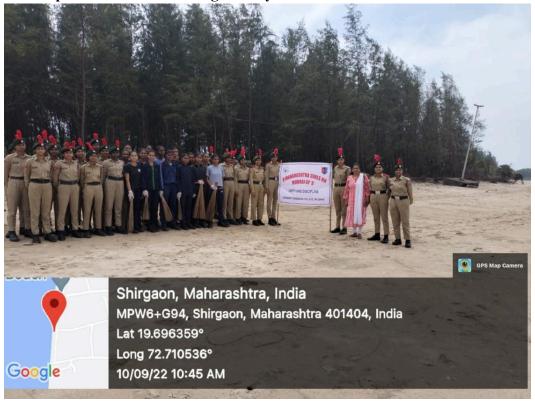

</u> Participating in a beach cleaning activity can provide a sense of personal fulfillment and satisfaction. NCC girls can feel proud of their contribution to environmental conservation and feel a sense of accomplishment in making a positive impact in their community. Symbolic representation: Flags are powerful symbols that can represent many different things, such as national identity, cultural heritage, or social justice issues. By distributing flags, people can use them to represent and communicate their message or cause

CAPT. ANAGHA PADHYE
ASSOCIATE NCC OFFICER
SONOPANT DANDEKAR COLLEG
NCC / 09310016

#### Glimpse of the event

1. Team photo of Beach cleaning activity



#### 2. Volunteer cleaning beach



#### 3. Volunteer cleaning beach



4. Team photo of Beach cleaning activity



#### 5. Volunteers collecting garbage at beach



### **Cadets Participated**

| SR NO | CADET NAME            | SIGN |
|-------|-----------------------|------|
| 1.    | SUO Pallavi Singh     |      |
| 2.    | JUO Yuga Churi        |      |
| 3.    | CDT Mariyam khan      |      |
| 4.    | CDT Shweta Pathak     |      |
| 5.    | CDT Mamata Chauhan    |      |
| 6.    | Cdt Pragati Bhoir     |      |
| 7.    | Cdt Prachi lade       |      |
| 8.    | Cdt Akshata Dhodi     |      |
| 9.    | Cdt Anshu Gupta       |      |
| 10.   | Cdt Sanika Mandhare   |      |
| 11.   | CSM Siddhi Raut       |      |
| 12.   | CDT Ashu kanojiya     |      |
| 13.   | CDT Sejal Pal         |      |
| 14.   | CDT Sudha Sharma      |      |
| 15.   | CDT Ulka Chaudhary    |      |
| 16.   | CDT Siddhi p