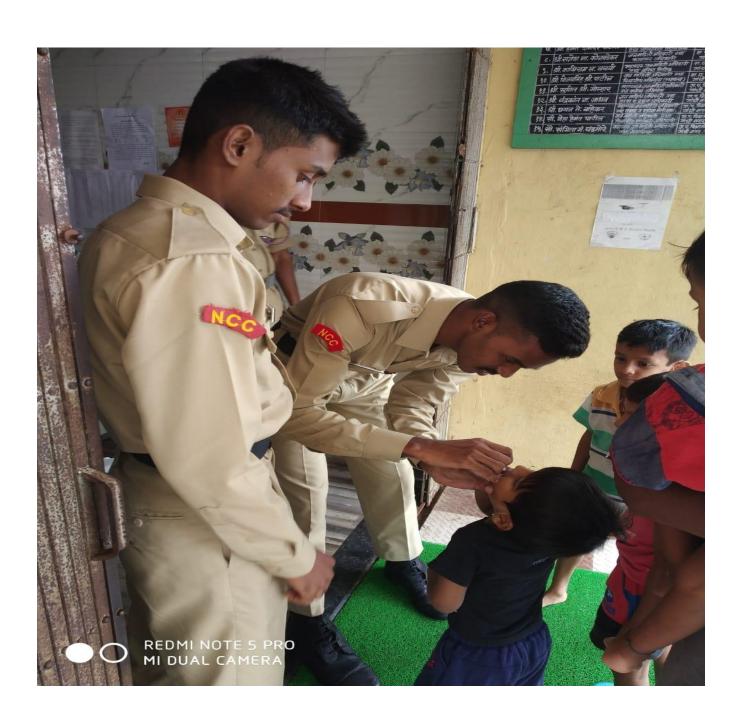

#### Title of the Activity/Event/Practice: BEACH CLEANING ACTIVITY

#### The Practice:

The NCC Cadets of S.D.S.M College organized a beach cleaning drive on 10<sup>th</sup> September 2022 at shirgaon beach Palghar. The cleaning drive was successfully completed under the presence of Shirgaon Panchayat Samiti Sarpanch.