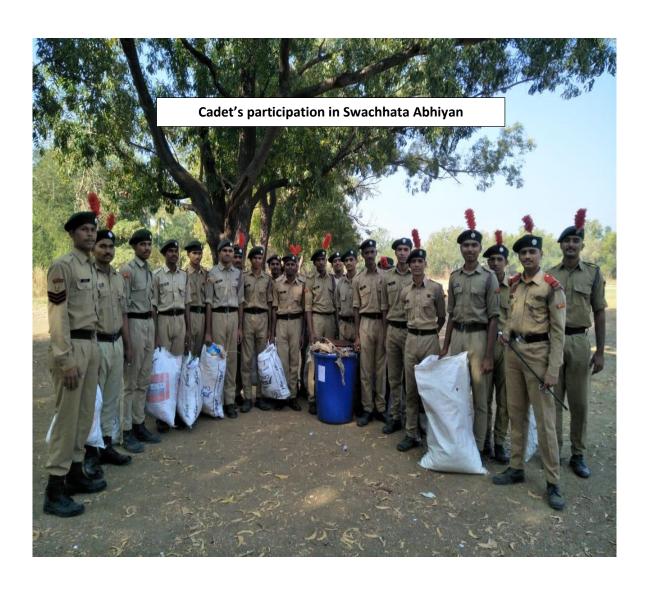

## CONTENT

- 1. PUNIT SAGAR DRIVE
- 2. AVOID PLASTIC
- 3. WORLD WATER DAY 19-20
- 4. ANTI-AIDS RALLY
- 5. AZADI KI DAUD
- 6. BEACH CLEANING 22
- 7. BEACH CLEANUP ACTIVITY
- 8. CLEAN A THON
- 9. CLEANLINESS DRIVE AT SHIRGAON BEACH ON THE OCCASION OF MANGROVE DAY
- 10. CORONA VIRUS PRECUATION
- 11. COVID VACCINATION DRIVE
- 12. COVID VACCINE AWARENESS
- 13. INDEPENDENCE DAY CELEBRATION 19-20
- 14. INTERNATIONAL ANTI-DRUG DAY CELEBRATION
- 15. MANAGMENT OF SHITLA DEVI ANNUAL YATRA MAHOTSAV
- 16. NOTE-FO16PLASTIC BOTTLES COLLECTION.DOCXR-SAMVIDHAN-SE-SAMRASTA
- 17. PULSE POLIO PROGRAMME
- 18. SHIRGAON FORT
- 19. SWACCHTA ABHIYAN
- 20. TREE PLANTATION & CLEANLINESS AT KELVE BEACH
- 21. TREE PLANTATION
- 22. CERTIFICATE COURSE IN ETHICAL HACKING REPORT
- 23. TWO DAY WORKSHOP ON 'ETHICAL HACKING AND NETWORK SECURITY'
  RESOURCE PERSON
- 24. COVID VACCINATION