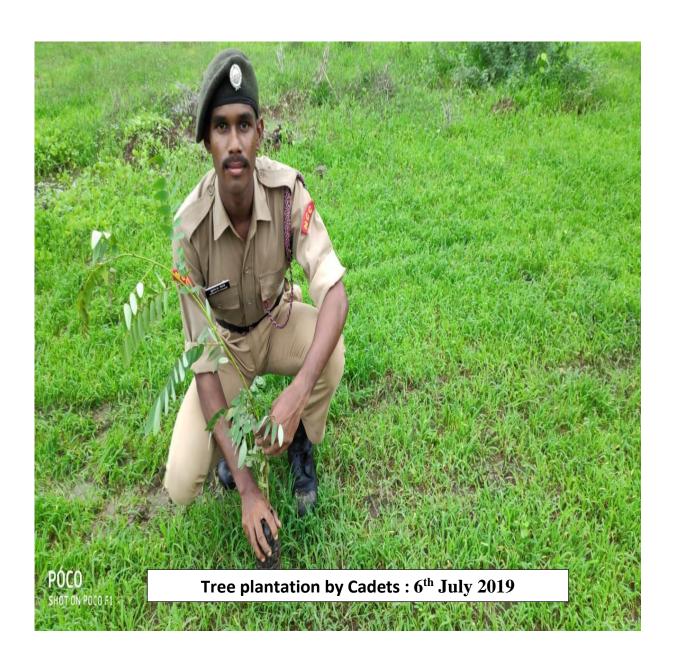

estry, land reclamation, or landscaping purposes. It differs from the transplantation of larger trees in arboriculture and from the lower-cost but slower and less reliable distribution of tree seeds. Trees contribute to their environment over long periods of time by providing oxygen, improving air quality, climate amelioration, conserving water, preserving soil, and supporting wildlife.

#### The Practice

On 6<sup>th</sup> July 2019 a Tree Plantation program was conducted by the NCC cadets. A total of 42 NCC cadets had participated in the event. Total of 86 saplings were planted during this event.

#### Outcome

NCC cadets work towards environmental protection by increasing green cover, improving air quality, mitigating climate change, preventing soil erosion and conserving biodiversity







# SONOPANT DANDEKAR ARTS, V.S. APTE COMMERCE AND M.H. MEHTA SCIENCE COLLEGE, PALGHAR

Palghar, Dist - Palghar, Pin - 401 404, E - Mail: sdsmcollege@yahoo.com

Date: 25/02/2019

To, Mr. Devendra Mhatre, Cyber Security Trainer, Mumbai

### Sub.: Invitation as a Guest Speaker for Certificate Course in "Ethical Hacking"

Respected Sir,

We are extremely happy to invite you as a Guest Speaker for the certificate course in Ethical Hacking" for our UG students starting from 05<sup>th</sup>. March 2019 to 29<sup>th</sup> April 2019 at 10.00 am.

Your session will inspire and motivate students by sharing real-world experiences and insights from your journey. Through your stories of triumphs and obstacles, attendees will gain valuable lessons, resilience, and strategies to overcome challenges