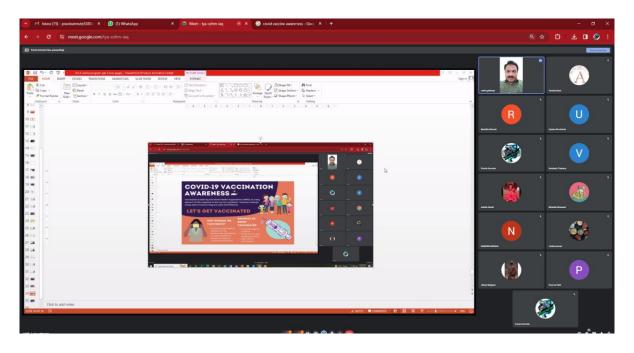

ation process.

#### **Outcomes:**

- **1.** Understanding COVID-19 vaccines: Participants gained a comprehensive understanding of the different types of COVID-19 vaccines, their development, efficacy, and safety profiles.
- **2.** Vaccine eligibility and access: Participants got knowledge about the eligibility criteria for COVID-19 vaccination, the registration process, and the availability of vaccines in their respective regions.
- **3.** Vaccine hesitancy addressing: Participants got equipped with information and strategies to address vaccine hesitancy, including common concerns and misconceptions, to promote informed decision-making regarding COVID-19 vaccination.

Extension Teacher, DLLE, Palghar Unit

# Department of Lifelong Learning and Extension (DLLE)

# **Students Attendance**



Prof. Rohit Gaikwad delivered an online lecture on "Covid Vaccine Awareness"



Maj. B. K. Sakhare NCC-45218 Associate NCC Officer, S.D. College, Palghar. Mobile: 9665652975 3 Maharashtra Battalion, NCC Building, 3<sup>rd</sup> Floor, Old Secratariat Compound Mumbai - 32.

### NOTICE FOR THE NCC CADETS

All NCC Cadets are hereby instructed that the meeting is arranged for activity of Independence Day celebration taking place on 15/08/2019 and your presence is required for the meeting on 9/08/2019 regarding the conduction and practice.

Maj. B. K. Sakhare

NCC Officer

SDSM Collage Palghar

NCC/45218



### Schedule of Independence Day celebration

Sonopant Dandekar Arts College V. S. Apta Commerce College & M. H. Mainte Science College

Palghar (W.R.) Dist. Palghar, Pin 401 404

The even