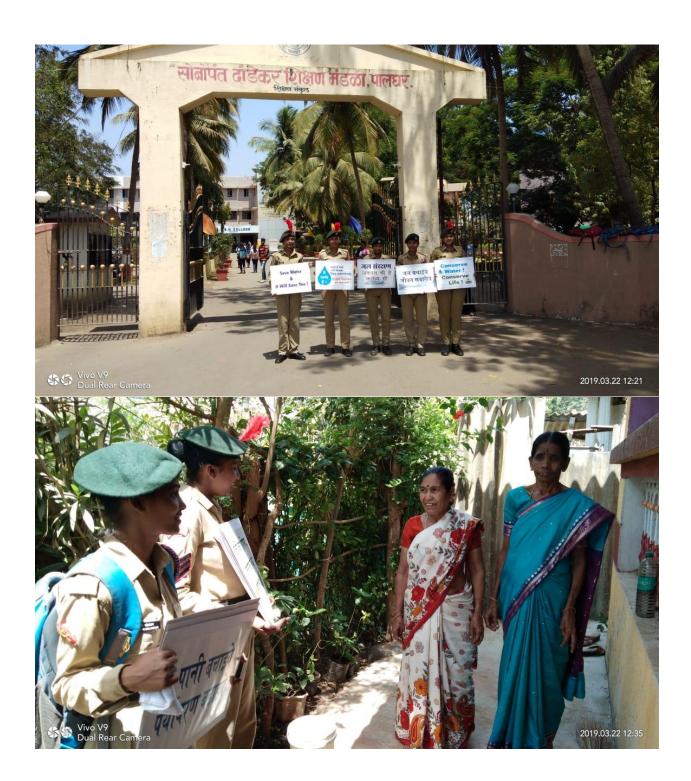

#### Title of the Activity/Event/Practice: BEACH CLEANING ACTIVITY

#### **Objectives of the Practice:**

- 1. To mitigate the problem caused by ocean debris and the danger that plastic pollution poses to marine life
- 2. To raise Awareness
- 3. To clean Up The Environment

**Context:**Beach cleanups are volunteer activities that take place on a regular basis along coastlines around the world. Environmental groups, civic organizations and individual beachgoers collect beach trash to make the beach a nicer, safer place and also to improve the coastal and ocean ecosystem.

#### The Practice:

The NCC Cadets of S.D.S.M College organized a beach cleaning drive on 10<sup>th</sup> September 2022 at shirgaon beach Palghar. The cleaning drive was successfully completed under the presence of Shirgaon Panchayat Samiti Sarpanch.