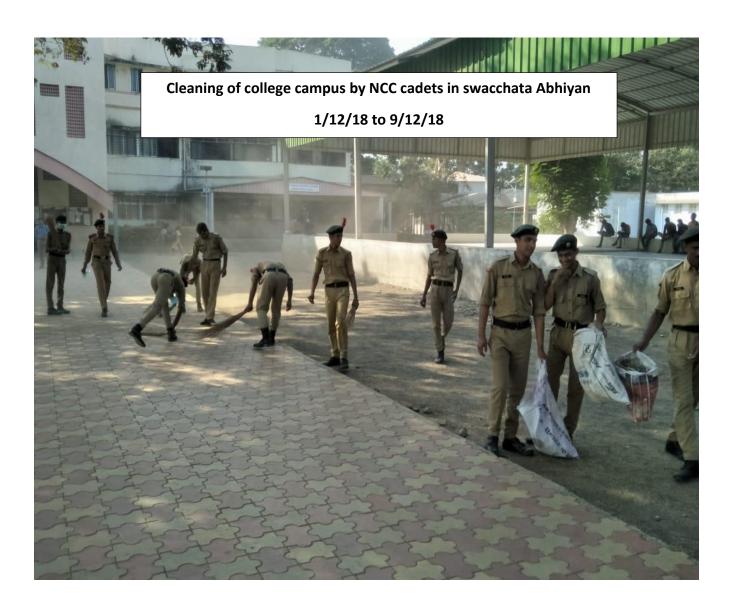

## CONTENT

- 1. PUNIT SAGAR DRIVE
- 2. AVOID PLASTIC
- 3. WORLD WATER DAY 19-20
- 4. ANTI-AIDS RALLY
- 5. AZADI KI DAUD
- 6. BEACH CLEANING 22
- 7. BEACH CLEANUP ACTIVITY
- 8. CLEAN A THON
- 9. CLEANLINESS DRIVE AT SHIRGAON BEACH ON THE OCCASION OF MANGROVE DAY
- 10. CORONA VIRUS PRECUATION
- 11. COVID VACCINATION DRIVE
- 12. COVID VACCINE AWARENESS
- 13. INDEPENDENCE DAY CELEBRATION 19-20
- 14. INTERNATIONAL ANTI-DRUG DAY CELEBRATION
- 15. MANAGMENT OF SHITLA DEVI ANNUAL YATRA MAHOTSAV
- 16. NOTE-FO16PLASTIC BOTTLES COLLECTION.DOCXR-SAMVIDHAN-SE-SAMRASTA
- 17. PULSE POLIO PROGRAMME
- 18. SHIRGAON FORT
- 19. SWACCHTA ABHIYAN
- 20. TREE PLANTATION & CLEANLINESS AT KELVE BEACH
- 21. TREE PLANTATION
- 22. CERTIFICATE COURSE IN ETHICAL HACKING REPORT
- 23. TWO DAY WORKSHOP ON 'ETHICAL HACKING AND NETWORK SECURITY'
  RESOURCE PERSON
- 24. COVID VACCINATION