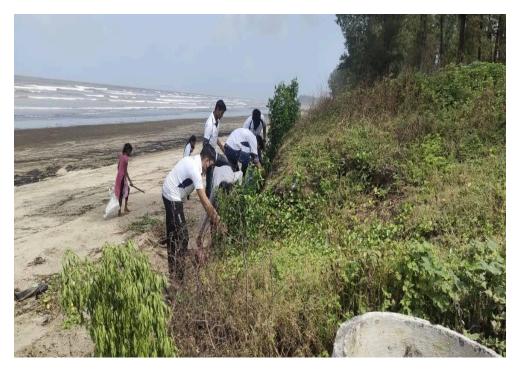

#### Title of the Activity/Event/Practice: BEACH CLEANING ACTIVITY

#### The Practice:

The NCC Cadets of S.D.S.M College organized a beach cleaning drive on 10<sup>th</sup> September 2022 at shirgaon beach Palghar. The cleaning drive was successfully completed under the presence of Shirgaon Panchayat Samiti Sarpanch.

#### Glimpse of the event

1. Team photo of Beach cleaning activity

#### 2. Volunteer cleaning beach

#### 3. Volunteer cleaning beach

4. Team photo of Beach cleaning activity

#### 5. Volunteers collecting garbage at beach