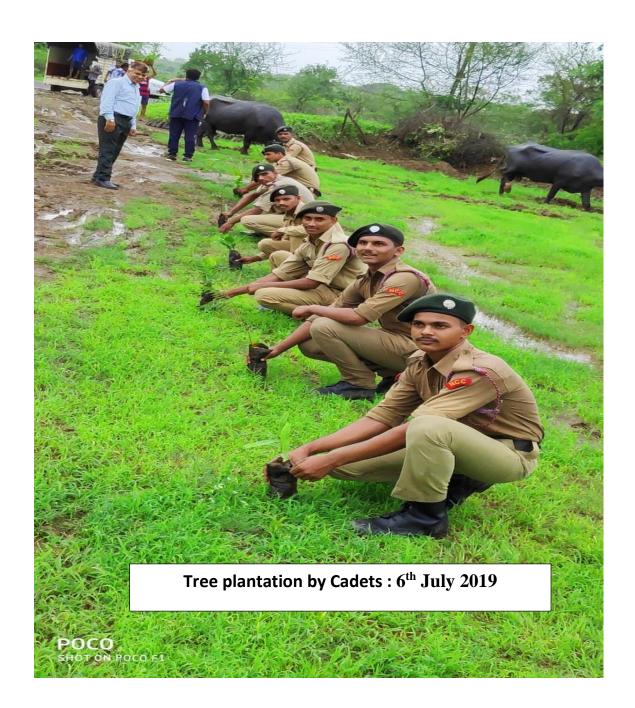

try, land reclamation, or landscaping purposes. It differs from the transplantation of larger trees in arboriculture and from the lower-cost but slower and less reliable distribution of tree seeds. Trees contribute to their environment over long periods of time by providing oxygen, improving air quality, climate amelioration, conserving water, preserving soil, and supporting wildlife.

#### The Practice

On 6<sup>th</sup> July 2019 a Tree Plantation program was conducted by the NCC cadets. A total of 42 NCC cadets had participated in the event. Total of 86 saplings were planted during this event.

#### Outcome

NCC cadets work towards environmental protection by increasing green cover, improving air quality, mitigating climate change, preventing soil erosion and conserving biodiversity







# SONOPANT DANDEKAR ARTS, V.S. APTE COMMERCE AND M.H. MEHTA SCIENCE COLLEGE, PALGHAR

Palghar, Dist - Palghar, Pin - 401 404, E - Mail: sdsmcollege@yahoo.com

Date: 25/02/2019

To, Mr. Devendra Mhatre, Cyber Security Trainer, Mumbai

### Sub.: Invitation as a Guest Speaker for Certificate Course in "Ethical Hacking"

Respected Sir,

We are extremely happy to invite you as a Guest Speaker for the certificate course in Ethical Hacking" for our UG students starting from 05<sup>th</sup>. March 2019 to 29<sup>th</sup> April 2019 at 10.00 am.

Your session will inspire and motivate students by sharing real-world experiences and insights from your journey. Through your stories of triumphs and obstacles, attendees will gain valuable lessons, resilience, and strategies to overcome challenges on