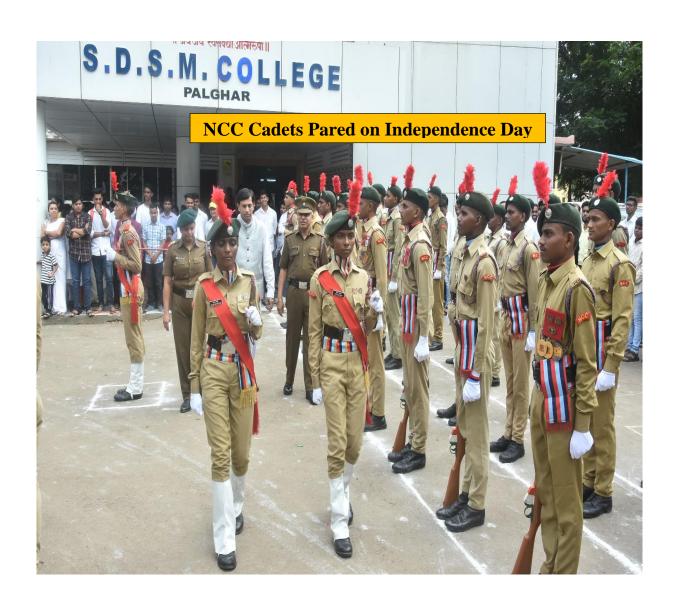

**Context:**Beach cleanups are volunteer activities that take place on a regular basis along coastlines around the world. Environmental groups, civic organizations and individual beachgoers collect beach trash to make the beach a nicer, safer place and also to improve the coastal and ocean ecosystem.