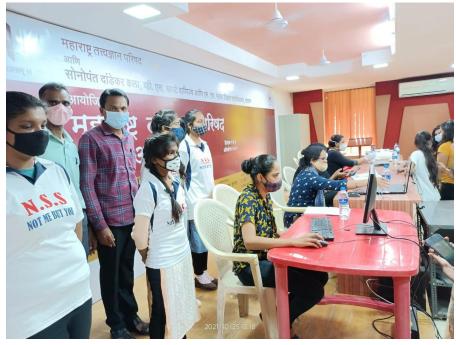

ding vaccination and as a result, at least 950 students at the college took preventive vaccines. For this initiative, Principal Dr. Kiran Save, Vice Principal Dr. Tanaji Pol, Prof. Mahesh Deshmukh Program Officer Prof. Dr. Rohit Gaikwad, Prof. Raju Tandel, Prof. Bhushan Bhoir as well as volunteers Vaishnavi Karnik, Arpita Kini, Mamta Padiyar, Karishma Jain, Mahesh Kasnale etc. volunteer students helped in the vaccination drive.

#### **OUTCOMES:**

- 1. Students understood the importance of the COVID-19 vaccine, and its safety and effectiveness.
- 2. Students were able to shed fears, misconceptions and prejudices.

Dr. Rohit Gaikwad

**NSS Program Officer** 

**GLIMPSES OF THE EVENT** 

# 1. Volunteers taking COVID vaccine



# 2.Dr. Rohit Gaikwad and NSS Volunteers at COVID Vaccine Camp



Sonopant Dandekar Shikshan Manuali s

# SONOPANT DANDEKAR ARTS, V. S. APTE COMMERCE AND M. H. MEHTA SCIENCE COLLEGE, PALGHAR Paignar, Dist-Paignar, Pin- 401 404. E-mail: sdsmcollege@yanoo.com

## ATTENDANCE RECORD

| Name of the Event: | Covid- | Vaccination |         |            |           |
|--------------------|--------|-------------|---------|------------|-----------|
| 25110121           |        |             | Del     | partment:N | 1.5.5     |
| 20111121           | Time:  | Venue:      | S.D.S.M | . allege   | Palghon   |
| pate:              |        |             | - ""    | Mobile No. | Signature |

|        | 01/11/21<br>5/10/21/ Time: | Venue:   | S.D.S.1  | v. College        | Palghour       |
|--------|----------------------------|----------|----------|-----------------