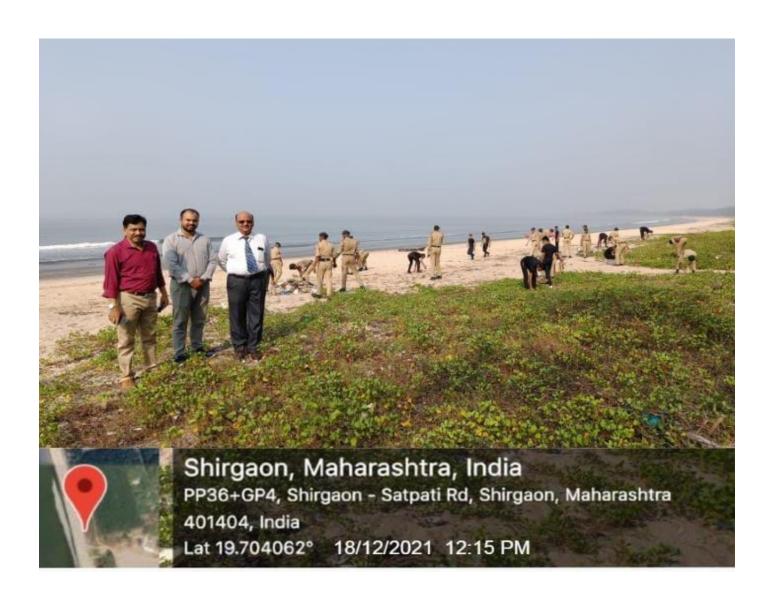

#### Title of the Activity/Event/Practice: BEACH CLEANING ACTIVITY

#### The Practice:

The NCC Cadets of S.D.S.M College organized a beach cleaning drive on 10<sup>th</sup> September 2022 at shirgaon beach Palghar. The cleaning drive was successfully completed under the presence of Shirgaon Panchayat Samiti Sarpanch.