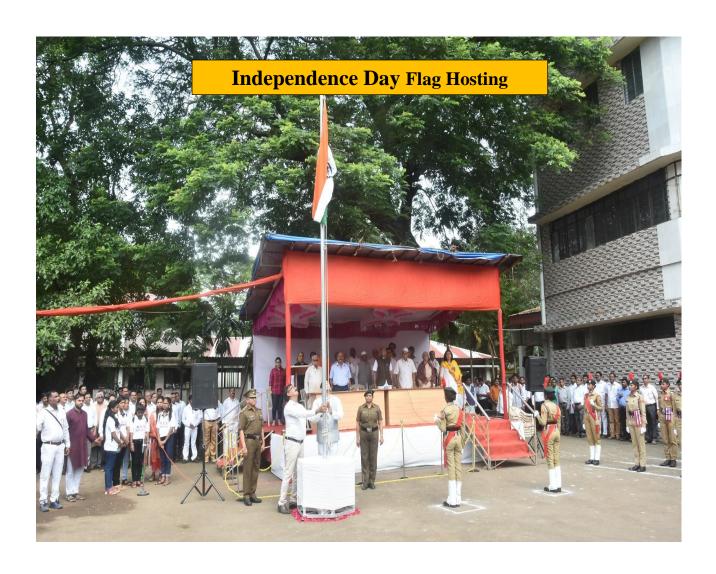

**Context:**Beach cleanups are volunteer activities that take place on a regular basis along coastlines around the world. Environmental groups, civic organizations and individual beachgoers collect beach trash to make the beach a nicer, safer place and also to improve the coastal and ocean ecosystem.