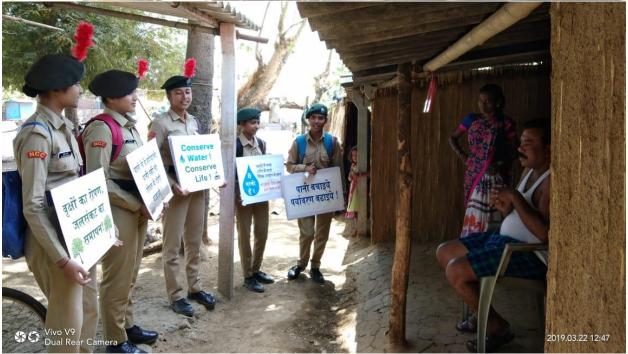

#### Title of the Activity/Event/Practice: BEACH CLEANING ACTIVITY

#### **Objectives of the Practice:**

- 1. To mitigate the problem caused by ocean debris and the danger that plastic pollution poses to marine life
- 2. To raise Awareness
- 3. To clean Up The Environment

**Context:**Beach cleanups are volunteer activities that take place on a regular basis along coastlines around the world. Environmental groups, civic organizations and individual beachgoers collect beach trash to make the beach a nicer, safer place and also to improve the coastal and ocean ecosystem.

#### The Practice:

The NCC Cadets of S.D.S.M College organized a beach cleaning drive on 10<sup>th</sup> September 2022 at shirgaon beach Palghar. The cleaning drive was successfully completed under the presence of Shirgaon Panchayat Samiti Sarpanch.