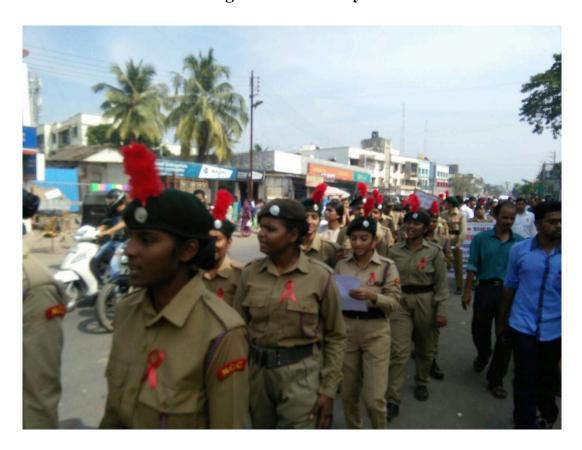

#### Title of the Activity/Event/Practice: BEACH CLEANING ACTIVITY

#### The Practice:

The NCC Cadets of S.D.S.M College organized a beach cleaning drive on 10<sup>th</sup> September 2022 at shirgaon beach Palghar. The cleaning drive was successfully completed under the presence of Shirgaon Panchayat Samiti Sarpanch.

#### Glimpse of the event

1. Team photo of Beach cleaning activity