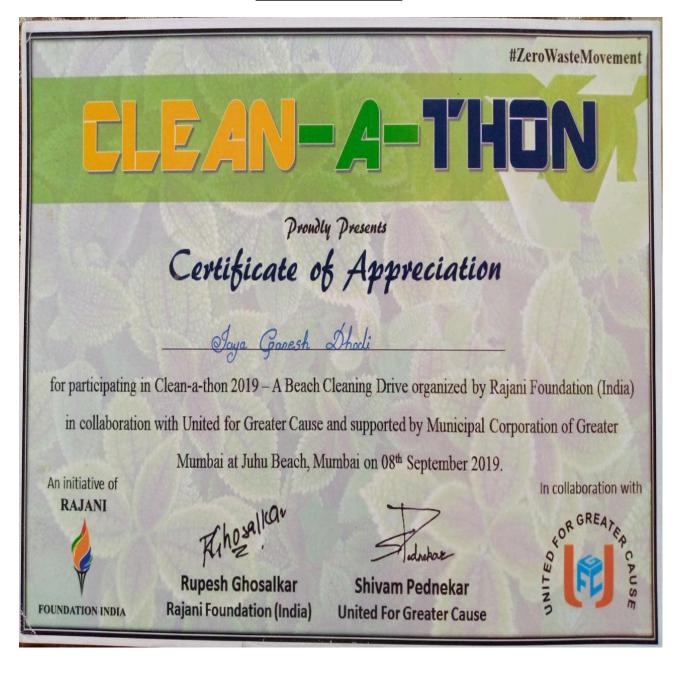

## CONTENT

- 1. PUNIT SAGAR DRIVE
- 2. AVOID PLASTIC
- 3. WORLD WATER DAY 19-20
- 4. ANTI-AIDS RALLY
- 5. AZADI KI DAUD
- 6. BEACH CLEANING 22
- 7. BEACH CLEANUP ACTIVITY
- 8. CLEAN A THON
- 9. CLEANLINESS DRIVE AT SHIRGAON BEACH ON THE OCCASION OF MANGROVE DAY
- 10. CORONA VIRUS PRECUATION
- 11. COVID VACCINATION DRIVE
- 12. COVID VACCINE AWARENESS
- 13. INDEPENDENCE DAY CELEBRATION 19-20
- 14. INTERNATIONAL ANTI-DRUG DAY CELEBRATION
- 15. MANAGMENT OF SHITLA DEVI ANNUAL YATRA MAHOTSAV
- 16. NOTE-FO16PLASTIC BOTTLES COLLECTION.DOCXR-SAMVIDHAN-SE-SAMRASTA
- 17. PULSE POLIO PROGRAMME
- 18. SHIRGAON FORT
- 19. SWACCHTA ABHIYAN
- 20. TREE PLANTATION & CLEANLINESS AT KELVE BEACH
- 21. TREE PLANTATION
- 22. CERTIFICATE COURSE IN ETHICAL HACKING REPORT
- 23. TWO DAY WORKSHOP ON 'ETHICAL HACKING AND NETWORK SECURITY'
  RESOURCE PERSON
- 24. COVID VACCINATION