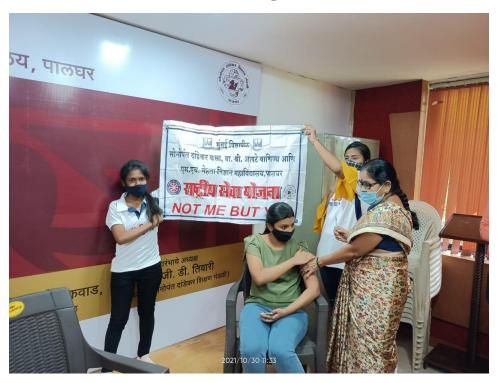

tion campaign, the volunteer students motivated the students regarding vaccination and as a result, at least 950 students at the college took preventive vaccines. For this initiative, Principal Dr. Kiran Save, Vice Principal Dr. Tanaji Pol, Prof. Mahesh Deshmukh Program Officer Prof. Dr. Rohit Gaikwad, Prof. Raju Tandel, Prof. Bhushan Bhoir as well as volunteers Vaishnavi Karnik, Arpita Kini, Mamta Padiyar, Karishma Jain, Mahesh Kasnale etc. volunteer students helped in the vaccination drive.

#### **OUTCOMES:**

- 1. Students understood the importance of the COVID-19 vaccine, and its safety and effectiveness.
- 2. Students were able to shed fears, misconceptions and prejudices.

Dr. Rohit Gaikwad

**NSS Program Officer** 

**GLIMPSES OF THE EVENT** 

# 1. Volunteers taking COVID vaccine



# 2.Dr. Rohit Gaikwad and NSS Volunteers at COVID Vaccine Camp



Sonopant Dandekar Shikshan Manuali s

# SONOPANT DANDEKAR ARTS, V. S. APTE COMMERCE AND M. H. MEHTA SCIENCE COLLEGE, PALGHAR Paignar, Dist-Paignar, Pin- 401 404. E-mail: sdsmcollege@yanoo.com

## ATTENDANCE RECORD

| Name of the Event: | Covid- | Vaccination |         |            |           |
|--------------------|--------|-------------|---------|------------|-----------|
| 25110121           |        |             | Del     | partment:N | 1.5.5     |
| 20111121           | Time:  | Venue:      | S.D.S.M | . allege   | Palghon   |
| pate:              |        |             | - ""    | Mobile No. | Signature |

|        | 01/11/21<br>5/10/21/ Time: | Venue:   | S.D.S.1  | v. College        | Palghour       |
|--------|--