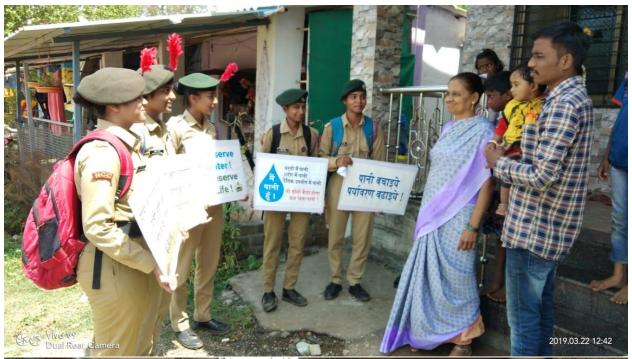

#### Title of the Activity/Event/Practice: BEACH CLEANING ACTIVITY

#### **Objectives of the Practice:**

- 1. To mitigate the problem caused by ocean debris and the danger that plastic pollution poses to marine life
- 2. To raise Awareness
- 3. To clean Up The Environment

**Context:**Beach cleanups are volunteer activities that take place on a regular basis along coastlines around the world. Environmental groups, civic organizations and individual beachgoers collect beach trash to make the beach a nicer, safer place and also to improve the coastal and ocean ecosystem.

#### The Practice:

The NCC Cadets of S.D.S.M College organized a beach cleaning drive on 10<sup>th</sup> September 2022 at shirgaon beach Palghar. The cleaning drive was successfully completed under the presence of Shirgaon Panchayat Samiti Sarpanch.