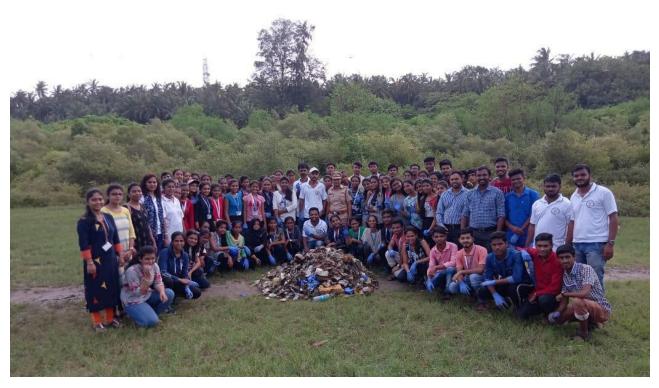

#### The Practice:

The NCC Cadets of S.D.S.M College organized a beach cleaning drive on 10<sup>th</sup> September 2022 at shirgaon beach Palghar. The cleaning drive was successfully completed under the presence of Shirgaon Panchayat Samiti Sarpanch.

#### Glimpse of the event

1. Team photo of Beach cleaning activity