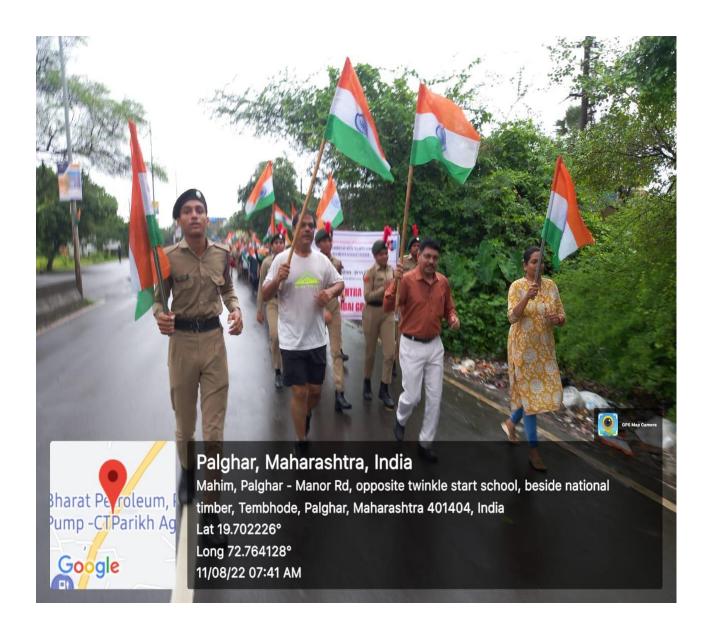

<u>Personal fulfillment:</u> Participating in a beach cleaning activity can provide a sense of personal fulfillment and satisfaction. NCC girls can feel proud of their contribution to environmental conservation and feel a sense of accomplishment in making a positive impact in their community. Symbolic representation: Flags are powerful symbols that can represent many different things, such as national identity, cultural heritage, or social justice issues. By distributing flags, people can use them to represent and communicate their message or cause